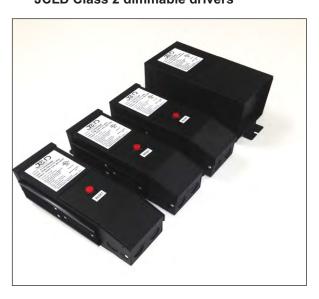

## **JCLD SERIES** Constant VoltageDimmable LED Driver











JCLD 20~60W Housing size= 3" W x 14-1/4" L x 2-7/8" H

JCLD 96W Housing size= 4-5/16" x 14-3/4 L x 4-13/16" H





JCLD 20~60W

JCLD 60~96W

## JCLD Class 2 dimmable drivers



# Ordering Code

| JCLD-60/12D | 12V 60W Class 2 Hardwired Dimmable 120-277V |
|-------------|---------------------------------------------|
| JCLD-60/24D | 24V 60W Class 2 Hardwired Dimmable 120-277V |
| JCLD-40/12D | 12V 40W Class 2 Hardwired Dimmable 120-277V |
| JCLD-96/24D | 24V 96W Class 2 Hardwired Dimmable 120-277V |
| JCLD-20/12D | 12V 20W Class 2 Hardwired Dimmable 120-277V |
| JCLD-40/24D | 24V 40W Class 2 Hardwired Dimmable 120-277V |



## Description

JCLD Class II LED Constant Voltage Magnetic Driver with 120~277V input and fully 120V dimmable and fused primary and resettable secondary circuit for added safety. Ideal for use in areas requiring reliable operation under stressful conditions.

Wet location JCLD is also available with same selection which is IP-65 wet location