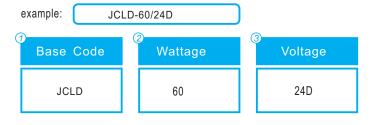

# Ordering Code

| JCLD-60/12D | 12V 60W Class 2 Hardwired Dimmable 120-277V |
|-------------|---------------------------------------------|
| JCLD-60/24D | 24V 60W Class 2 Hardwired Dimmable 120-277V |
| JCLD-40/12D | 12V 40W Class 2 Hardwired Dimmable 120-277V |
| JCLD-96/24D | 24V 96W Class 2 Hardwired Dimmable 120-277V |
| JCLD-20/12D | 12V 20W Class 2 Hardwired Dimmable 120-277V |
| JCLD-40/24D | 24V 40W Class 2 Hardwired Dimmable 120-277V |

## **Ordering Codes**

Follow the steps to specify your Dimmable LED driver. To order a 60W in 24 volt