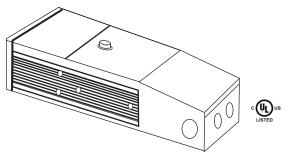

## **JCLD SERIES** Constant VoltageDimmable LED Driver

JCLD 20~60W Housing size= 3" W x 14-1/4" L x 2-7/8" H

JCLD 96W Housing size= 4-5/16" x 14-3/4 L x 4-13/16" H

JCLD 20~60W

JCLD 60~96W

## JCLD Class 2 dimmable drivers