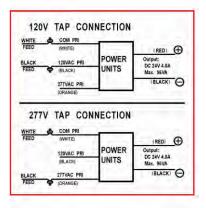

120V dimmable or 277V non-dimmable

Wattage: 20 watt ~96 watt class II

**Dimming:** >5% Typically 3% using MLV dimmers

Max Run: 50 feet

Warranty: 5 Year Limited Warranty

## **Technical Specs**

- 20 to 96W, 12~24V DC constant voltage input
- 120~277V input
- NEC Class II breaker protection
- Resists spikes, surges and other power irregularities
- · No minimum load requirement, stable constant voltage
- · cULus listed for use indoor application