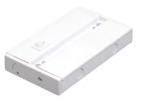

#### Fixture includes:

- ·Complete ready to install fixture
- •Captive mounting screw already on fixture
- •1/2 metallic cable clamps (2 pieces)
- ·On/off switch
- •120V 60Hz

1.5"

8

Bronze (BZ)

White (WH)

JBL-OCS-WH-277V (note: 277V have no switch)