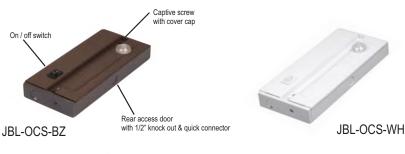

JBL-OCS-120V is direct wire junction box including on/off switch function with an occupancy sensor. JBL-OCS-277V is direct wire junction box with an occupancy sensor for T4E series 277V fixture only. All JBL / JBL OCS have 1/2" knockout and captive screws for quick installation.

#### Performance

Features: Quick connect, easy installation via captive screws.

On/Off switch

Multiple knockout locations for easy wiring.

Warranty: 5 Year Limited Fixture Warranty

Example: To order JBL OCS 120V direct wire box in bronze = Note: All JBL & JBL-OCS is 120V unless otherwise marked

JBL-OCS-BZ