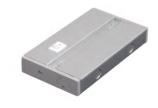

JBL-SV

Note: All JBL & JBL-OCS is 120V unless otherwise marked

JBL-BZ

JBL-WH

JBL-OCS-120V is direct wire junction box including on/off switch function with an occupancy sensor. JBL-OCS-277V is direct wire junction box with an occupancy sensor for T4E series 277V fixture only. All JBL / JBL OCS have 1/2" knockout and captive screws for quick installation.