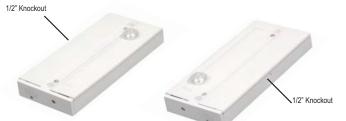

JBL-OCS-120V is direct wire junction box including on/off switch function with an occupancy sensor. JBL-OCS-277V is direct wire junction box with an occupancy sensor for T4E series 277V fixture only. All JBL / JBL OCS have 1/2" knockout and captive screws for quick installation.

#### Performance

Features: Quick connect, easy installation via captive screws.

On/Off switch

Multiple knockout locations for easy wiring.

Warranty: 5 Year Limited Fixture Warranty

Example: To order JBL OCS 120V direct wire box in bronze = Note: All JBL & JBL-OCS is 120V unless otherwise marked