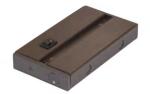

JBL-SV

Note: All JBL & JBL-OCS is 120V unless otherwise marked

JBL-BZ

JBL-WH

## Finishes:

Bronze (BZ)

JBL-OCS-BZ