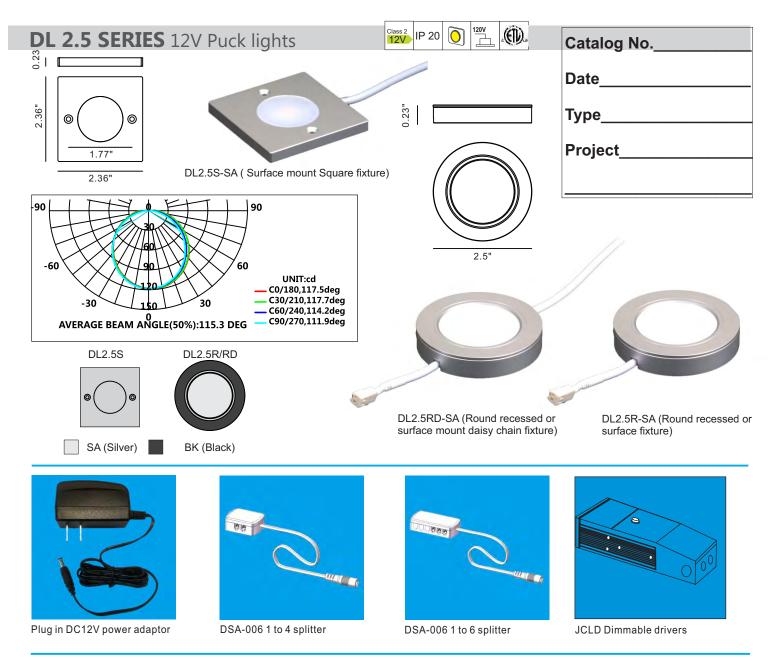

## Description

DL2.5 series is a 2.5" Round or Square LED puck light that runs on a 12Vdc system. it provides even illumination from a single light source. Optional 1-to-4 and 1-to-6 splitter patches are available for multi-puck installation. It is dimmable with any 12Vdc constant voltage dimmable driver or a 12Vdc PWM dimmer. It can be surface mount or recessed mount and is suitable for any under cabinet application. It produces 240 Im output at 3W and it comes with 3000K and 4000K with CRI >80. Optional 90+ CRI is also available.

## LED Performance

- LED: COB SDCM: 3 Step Macadam Elipse CCT: 3000K, 4000K

- CRI: >80 Typically 83 (Optional 90+ CRI is available) LIFE: 70% of initial lumens after 50,000 hrs
- Warranty: 5 Year Limited Fixture Warranty

Standard Output single COB LED

Typical 240 lumen

**Technical Specs** 

•

.

Dimmable (with Dimming Driver)
DL2.5RD is daisy chain for multiple fixtures

· 3.0W, 12V DC constant voltage input

Use with JCLD Magnetic LED driver for dimming

**Optional Accessories** 

- · the power adapter DSA-12PFA-BK
- 1-to-4 splitter DSA-004
- 1-to-6 splitter DSA-006

Example: To order DL 2.5 Round Daisy Chain fixture in Satin Silver ilver and 3000K

DL2.5RD-830-SA